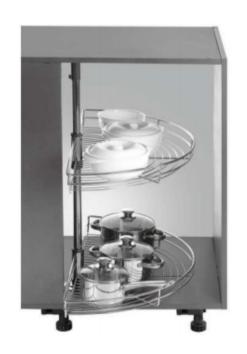

#### Handles

SS BASE CARROUSEL UNIT 3/4 QUARTER - 2PCS

**SS HALF-MOON TRAY-SET OF 2PCS** 

SS SWING CORNER LEFT/RIGHT SET OF 2PCS

SS GRAND MAGIC CORNER-4BASKET (UNIVERSAL) SS ELITE MAGIC CORNER (LEFT/RIGHT)-4
BASKETS WITH SOFT CLOSE