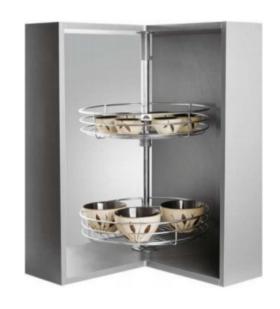

#### Handles

SS BASE CARROUSEL UNIT 3/4 QUARTER - 2PCS

**SS HALF-MOON TRAY-SET OF 2PCS** 

SS SWING CORNER LEFT/RIGHT SET OF 2PCS

SS GRAND MAGIC CORNER-4BASKET (UNIVERSAL) SS ELITE MAGIC CORNER (LEFT/RIGHT)-4
BASKETS WITH SOFT CLOSE