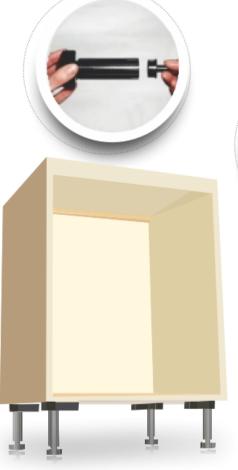

#### **Main Features -3**

The FEET are easy to mount and replace as can be seen in the sequence of photos. They are made with special techno polymers (Blend) and their sturdiness distinguishes them from those made in recycled plastic that are normally used.

The strain under load that each foot can withstand is guaranteed up to 720 kg (ISO). The holes in the carcass for the feet are not through carcass.

Particle board

**HDHMR** board

Particle board is manufactured from Wood particles. It is very economical and is available in less time, but it is not water proof.