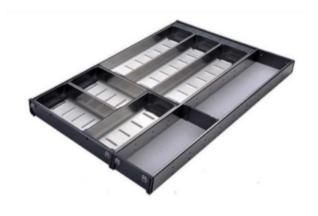

#### Handles

SS BASE CARROUSEL UNIT 3/4 QUARTER - 2PCS

**SS HALF-MOON TRAY-SET OF 2PCS** 

SS SWING CORNER LEFT/RIGHT SET OF 2PCS

SS GRAND MAGIC CORNER-4BASKET (UNIVERSAL) SS ELITE MAGIC CORNER (LEFT/RIGHT)-4
BASKETS WITH SOFT CLOSE

SS ROUND CYLINDER TROLLEY

**SS DUSTBIN 14L** 

**SS DUSTBIN HOLDER** 

**SS MULTIPURPOSE HOLDER** 

**SS ELEGANT PLAIN BASKET** 

**SS ELEGANT CUP & SAUCER BASKET** 

SS ELEGANT PERFORATED CUTLERY BASKET

SS ELEGANT THALI / PLATE BASKET

**SS GRAIN BASKET** 

**SS ELEGANT BOTTLE RACK BASKET** 

**SS ELEGANT PARTITION BASKET** 

**SS VERSATILE PLAIN BASKET** 

**SS VEGETABLE BASKET** 

**CUTLERY ORGANISER** 

SS WALL MERRY GO ROUND UNIT SET-2PCS **SS DISH RACK** 

**SS 3 TIER PULL-OUT** 

**SS 2 TIER SINK PULL-OUT** 

**SS ELITE TALL UNIT** 

**SS ELITE TALL SWING OUT** 