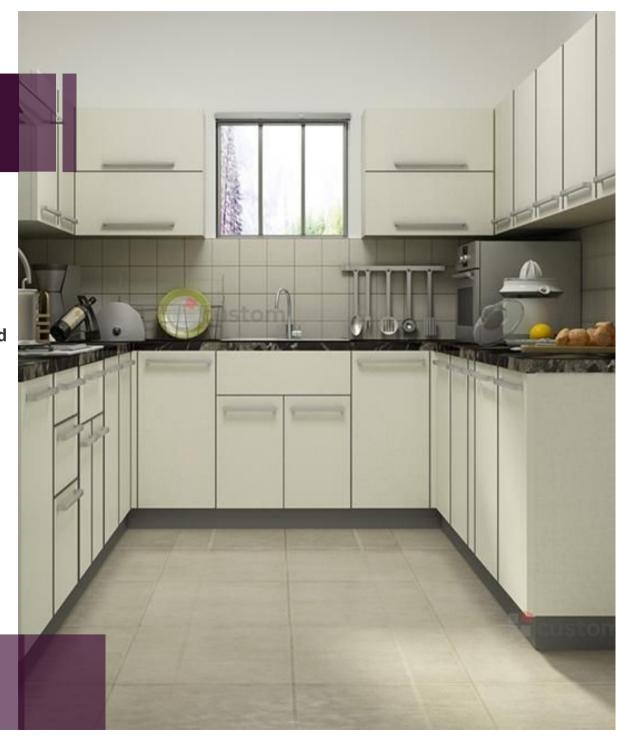

#### THE U-SHAPED KITCHEN

There is a special kind of kitchen for those who seek more from life. Interno presents the U-shaped kitchen with lavish storage space at the base and on the wall. Its stylish slab can also be used as a casual bar-style dining table. This setting offers the option to use it as a serving space leading to the adjacent dining area.