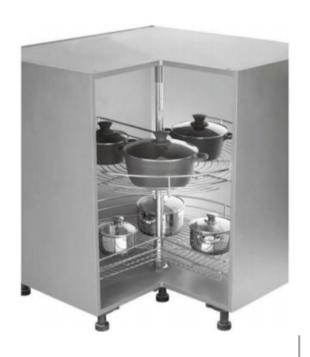

#### Handles

SS BASE CARROUSEL UNIT 3/4 QUARTER - 2PCS

**SS HALF-MOON TRAY-SET OF 2PCS** 

SS SWING CORNER LEFT/RIGHT SET OF 2PCS

SS GRAND MAGIC CORNER-4BASKET (UNIVERSAL) SS ELITE MAGIC CORNER (LEFT/RIGHT)-4
BASKETS WITH SOFT CLOSE