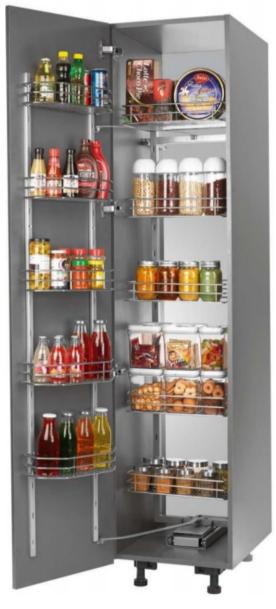

#### Handles

SS BASE CARROUSEL UNIT 3/4 QUARTER - 2PCS

**SS HALF-MOON TRAY-SET OF 2PCS** 

SS SWING CORNER LEFT/RIGHT SET OF 2PCS

SS GRAND MAGIC CORNER-4BASKET (UNIVERSAL) SS ELITE MAGIC CORNER (LEFT/RIGHT)-4
BASKETS WITH SOFT CLOSE

SS ROUND CYLINDER TROLLEY

**SS DUSTBIN 14L** 

**SS DUSTBIN HOLDER** 

**SS MULTIPURPOSE HOLDER** 

**SS ELEGANT PLAIN BASKET** 

**SS ELEGANT CUP & SAUCER BASKET** 

SS ELEGANT PERFORATED CUTLERY BASKET

SS ELEGANT THALI / PLATE BASKET

**SS GRAIN BASKET** 

**SS ELEGANT BOTTLE RACK BASKET** 

**SS ELEGANT PARTITION BASKET** 

**SS VERSATILE PLAIN BASKET** 

**SS VEGETABLE BASKET** 

**CUTLERY ORGANISER** 

SS WALL MERRY GO ROUND UNIT SET-2PCS **SS DISH RACK** 

**SS 3 TIER PULL-OUT** 

**SS 2 TIER SINK PULL-OUT** 

**SS ELITE TALL UNIT** 

**SS ELITE TALL SWING OUT** 