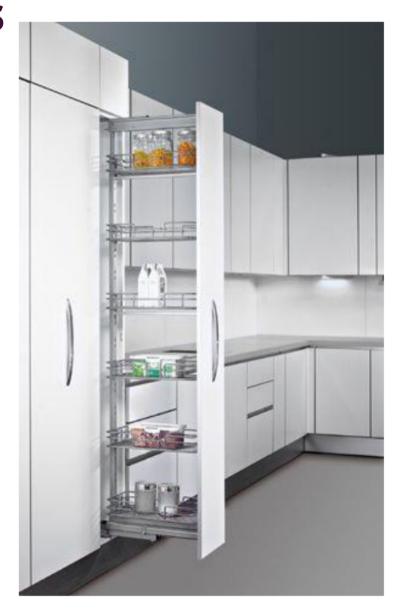

# MODULAR WARDROBES

Make room for clothes, shoes, and compliments with Interno classy, sturdy, adjustable, and space-making wardrobes. Easy to install, these fuss-free wardrobes are available in shades and surfaces that compliment the overall decor of your bedroom.