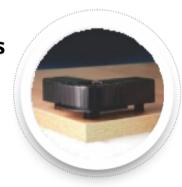

#### **Main Features -3**

The FEET are easy to mount and replace as can be seen in the sequence of photos. They are made with special techno polymers (Blend) and their sturdiness distinguishes them from those made in recycled plastic that are normally used.

The strain under load that each foot can withstand is guaranteed up to 720 kg (ISO). The holes in the carcass for the feet are not through carcass.

Particle board

**HDHMR** board

Particle board is manufactured from Wood particles. It is very economical and is available in less time, but it is not water proof.