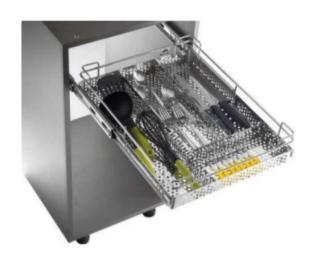

#### Handles

SS BASE CARROUSEL UNIT 3/4 QUARTER - 2PCS

**SS HALF-MOON TRAY-SET OF 2PCS** 

SS SWING CORNER LEFT/RIGHT SET OF 2PCS

SS GRAND MAGIC CORNER-4BASKET (UNIVERSAL) SS ELITE MAGIC CORNER (LEFT/RIGHT)-4
BASKETS WITH SOFT CLOSE

SS ROUND CYLINDER TROLLEY

**SS DUSTBIN 14L** 

**SS DUSTBIN HOLDER** 

**SS MULTIPURPOSE HOLDER** 

**SS ELEGANT PLAIN BASKET** 

**SS ELEGANT CUP & SAUCER BASKET** 

SS ELEGANT PERFORATED CUTLERY BASKET

SS ELEGANT THALI / PLATE BASKET

**SS GRAIN BASKET** 

**SS ELEGANT BOTTLE RACK BASKET** 

**SS ELEGANT PARTITION BASKET** 

**SS VERSATILE PLAIN BASKET** 

**SS VEGETABLE BASKET** 

**CUTLERY ORGANISER** 

SS WALL MERRY GO ROUND UNIT SET-2PCS **SS DISH RACK** 

**SS 3 TIER PULL-OUT** 

**SS 2 TIER SINK PULL-OUT** 

**SS ELITE TALL UNIT** 

**SS ELITE TALL SWING OUT** 