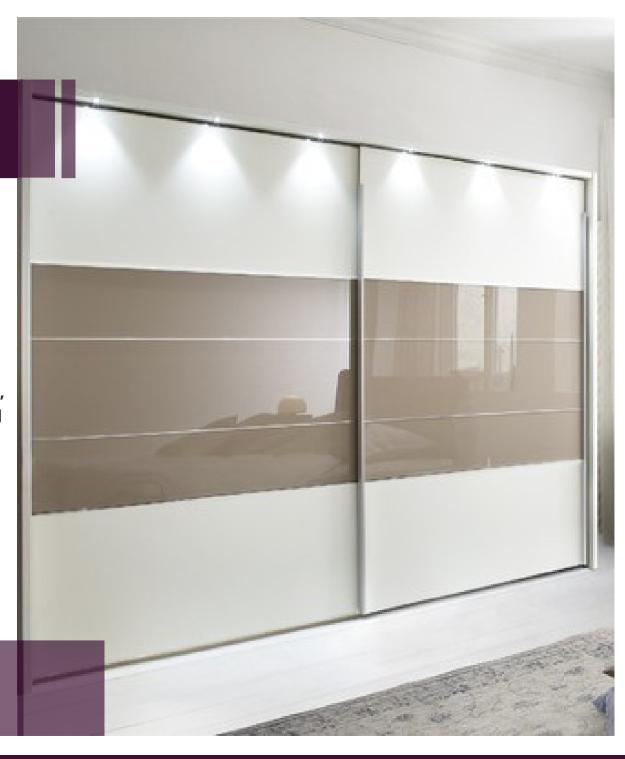

#### SLIDING WARDROBE

Sliding wardrobes are space-efficient and come with high-quality tracks that ensure noiseless and smooth movement. We at Interno gives you customized solution according to your space size, you can choose from multiple colour options in painted glass, veneer, laminates, PU painted matt and gloss finishes, and door materials such as solid engineered wood painted glass and mirror doors.