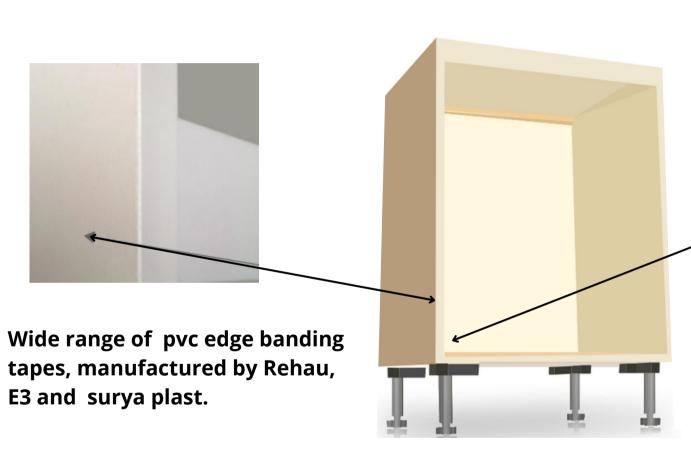

#### **Carcass**

The carcass is the basic structure of the kitchen and is responsible for its structural base. In simple words, it's the foundation of the skeletal structure of the kitchen which gives rise to the entire model constructed around and over it. The carcass usually comes in MDF/HDHMR/WPC/PLY- Marine or BWP/BWR grade. We, at Interno, take it as a duty to provide you with the perfect solution, standing true to our promise of good quality products with accurate consultation in terms of what kind of carcass would best suit a particular kitchen space/house.

#### **Main Features-1**

Fewer aesthetic imperfections on the panel

The laminate facing, class E1, complies with the severe standards on water-repellence, a basic characteristic for kitchens made to last. Waterproof board carcasses are also available in select colours which makes the carcass 100% Waterproof. THE THICKNESS of the panel is 18 mm compared to the 16 mm used by most modular kitchen manufacturers.

THE BACK PANEL is faced on both sides.