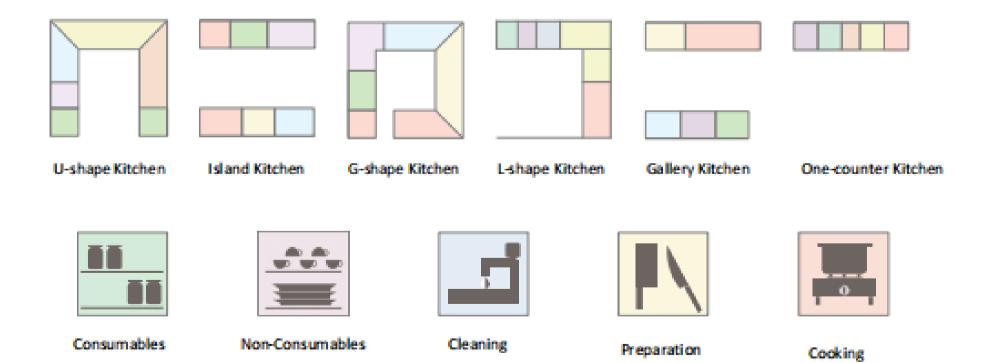

#### **The 5-Zone Design Principle**

Zoning the kitchen to suit the task is a good way to save time and shorten distances. We divide your kitchen into 5 essential zone.

Consumables / Non Consumables / Cooking / Cleaning / Preparation

Each of the Zones has storage for the essential tools and food products related to that specific task, so you don't have to search for the things all over the kitchen.

What's more, the Zones are arranged in a sequence following the tasks to be performed, making the workflow easy and fast.

Interno studies your cooking habits and designs your kitchen space so that it follows the 5-Zone design principle.

## The 5-Zone design principle for different kitchen types

#### THE U-SHAPED KITCHEN

There is a special kind of kitchen for those who seek more from life. Interno presents the U-shaped kitchen with lavish storage space at the base and on the wall. Its stylish slab can also be used as a casual bar-style dining table. This setting offers the option to use it as a serving space leading to the adjacent dining area.

#### THE L-SHAPED KITCHEN

Functionality is the main focus of any kitchen design. We, at Evok, aim to provide you with a solution that is both practical and fashionable. The L-shaped kitchen is one of the most sought-after layouts owing to the fact that it gives more preparation, cleaning, and storage space, ensuring the disturbance-free movement of people in and out of the kitchen so the cook doesn't get troubled. It can also be used as a casual dining area by adding some stools at the corner.

#### THE ISLAND KITCHEN

Contemporary lifestyles require a reflection in home styling as well.

Hence, the Island kitchen- a fashionable unit that uses one wall with another smaller unit either parallel or at a short distance from it. It is popularly preferred by those who do not want complete parallel formats and have plenty of space to use.

#### THE PARALLEL KITCHEN

A parallel kitchen works best for families where a single person does all the cooking, and there's a large space available. It's a kind of kitchen unit that uses one or two walls with units parallel to each other. This kitchen is functional and also gives you more room to work. Soup it up with the host of styling and accessory options from Evok, and get the dream kitchen you've always wanted.

#### THE STRAIGHT LINE KITCHEN

To embellish a small kitchen space with a contemporary style a straight line kitchen, crafted by Evok, is the perfect solution. Designed for a studio format/smaller homes as the complete work station, the module stands on one wall and is in a single line. You can also choose from a wide range of features and shutter options to make your straight line kitchen more functional and stylish.