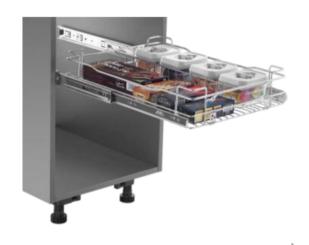

#### Handles

SS BASE CARROUSEL UNIT 3/4 QUARTER - 2PCS

**SS HALF-MOON TRAY-SET OF 2PCS** 

SS SWING CORNER LEFT/RIGHT SET OF 2PCS

SS GRAND MAGIC CORNER-4BASKET (UNIVERSAL) SS ELITE MAGIC CORNER (LEFT/RIGHT)-4
BASKETS WITH SOFT CLOSE

SS ROUND CYLINDER TROLLEY

**SS DUSTBIN 14L** 

**SS DUSTBIN HOLDER** 

**SS MULTIPURPOSE HOLDER** 

**SS ELEGANT PLAIN BASKET** 

**SS ELEGANT CUP & SAUCER BASKET** 

SS ELEGANT PERFORATED CUTLERY BASKET

SS ELEGANT THALI / PLATE BASKET

**SS GRAIN BASKET** 

**SS ELEGANT BOTTLE RACK BASKET** 

**SS ELEGANT PARTITION BASKET** 

**SS VERSATILE PLAIN BASKET** 

**SS VEGETABLE BASKET** 

**CUTLERY ORGANISER** 

SS WALL MERRY GO ROUND UNIT SET-2PCS **SS DISH RACK** 

**SS 3 TIER PULL-OUT** 

**SS 2 TIER SINK PULL-OUT** 

**SS ELITE TALL UNIT** 

**SS ELITE TALL SWING OUT** 