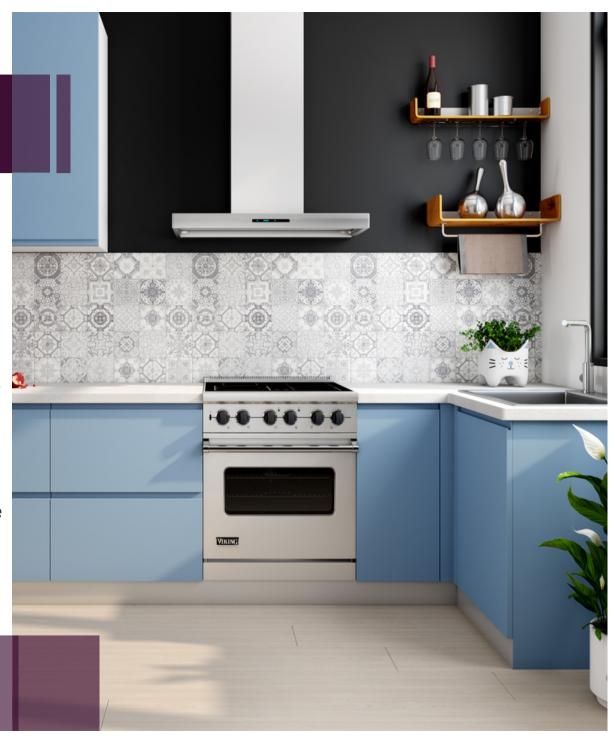

#### THE PARALLEL KITCHEN

A parallel kitchen works best for families where a single person does all the cooking, and there's a large space available. It's a kind of kitchen unit that uses one or two walls with units parallel to each other. This kitchen is functional and also gives you more room to work. Soup it up with the host of styling and accessory options from Evok, and get the dream kitchen you've always wanted.