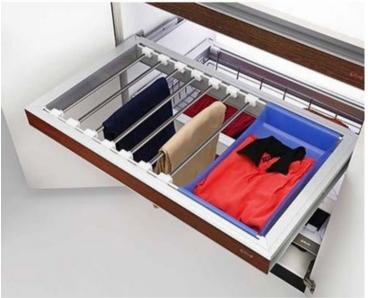

**Garnishry drawer organiser** 

**Towel and accessory rack** 

**Garnishry small tray** 

**Trouser rack organiser** 

**Trouser and Cloth rack** 

**Shoes Rack** 