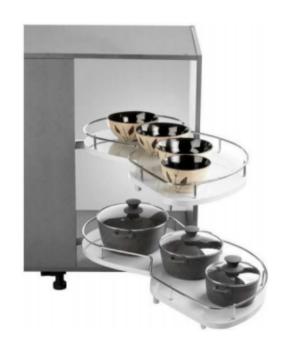

#### Handles

SS BASE CARROUSEL UNIT 3/4 QUARTER - 2PCS

**SS HALF-MOON TRAY-SET OF 2PCS** 

SS SWING CORNER LEFT/RIGHT SET OF 2PCS

SS GRAND MAGIC CORNER-4BASKET (UNIVERSAL) SS ELITE MAGIC CORNER (LEFT/RIGHT)-4
BASKETS WITH SOFT CLOSE

SS ROUND CYLINDER TROLLEY

**SS DUSTBIN 14L** 

**SS DUSTBIN HOLDER** 

**SS MULTIPURPOSE HOLDER** 

**SS ELEGANT PLAIN BASKET** 

**SS ELEGANT CUP & SAUCER BASKET** 

SS ELEGANT PERFORATED CUTLERY BASKET

SS ELEGANT THALI / PLATE BASKET

**SS GRAIN BASKET** 

**SS ELEGANT BOTTLE RACK BASKET** 

**SS ELEGANT PARTITION BASKET** 

**SS VERSATILE PLAIN BASKET** 

**SS VEGETABLE BASKET** 

**CUTLERY ORGANISER** 

SS WALL MERRY GO ROUND UNIT SET-2PCS **SS DISH RACK** 