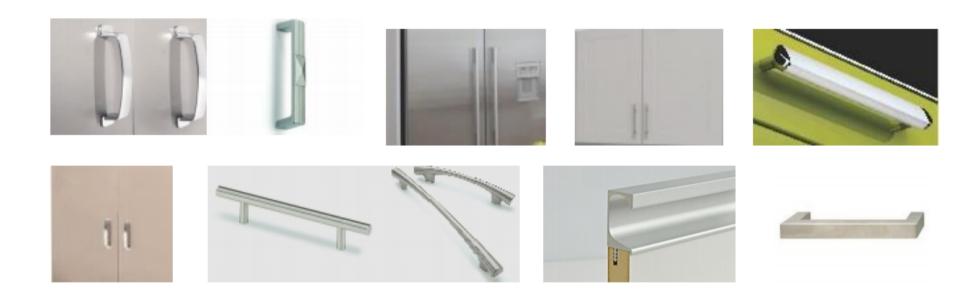

#### Handles

SS BASE CARROUSEL UNIT 3/4 QUARTER - 2PCS

**SS HALF-MOON TRAY-SET OF 2PCS** 

SS SWING CORNER LEFT/RIGHT SET OF 2PCS

SS GRAND MAGIC CORNER-4BASKET (UNIVERSAL) SS ELITE MAGIC CORNER (LEFT/RIGHT)-4
BASKETS WITH SOFT CLOSE