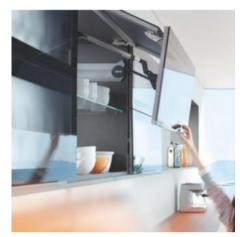

Top opening mechanism. We understand the inconvenience caused when shelves are mounted on a wall. Our endeavour at Interno is to try and make your life as easy as possible by providing you with solutions that provide maximum comfort and ease. We have designed various solutions to the problem of top opening mechanism. Some of its features are:

- Perfect for small wall cabinets
- Ensures full access to the interiors of the cabinet
- Offers symmetrical lift mechanism which can be used on one or both sides
- Fitted with clip top blue motion or compact blue motion hinges for silent and effortless closing
- Simple to install and adjust