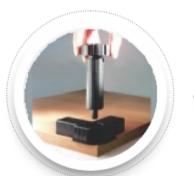

#### **Main Features -3**

The FEET are easy to mount and replace as can be seen in the sequence of photos. They are made with special techno polymers (Blend) and their sturdiness distinguishes them from those made in recycled plastic that are normally used.

The strain under load that each foot can withstand is guaranteed up to 720 kg (ISO). The holes in the carcass for the feet are not through carcass.

Particle board

**HDHMR** board

Particle board is manufactured from Wood particles. It is very economical and is available in less time, but it is not water proof.