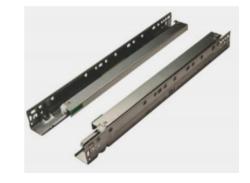

#### **Full Extension Mechanism**

The Full Extension Mechanism comprises of various slides which can be used in drawers, file cabinets, kitchen baskets, etc. Its functionality is to ensure easy and smooth sliding. This mechanism gives the convenience of "holding the drawer in its slot", which holds drawer in place and ensures it doesn't fall out of its slot even if it is fully drawn out.

- 1. Ball bearings help in reduction of friction
- 2. Holds the drawer in its slot and does not allow it to fall out
- 3. Gives higher load bearing capacity
- 4. Available in soft close, auto close and self-close options