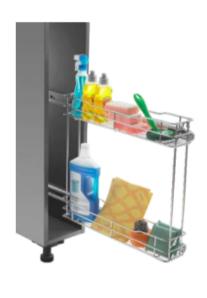

#### Handles

SS BASE CARROUSEL UNIT 3/4 QUARTER - 2PCS

**SS HALF-MOON TRAY-SET OF 2PCS** 

SS SWING CORNER LEFT/RIGHT SET OF 2PCS

SS GRAND MAGIC CORNER-4BASKET (UNIVERSAL) SS ELITE MAGIC CORNER (LEFT/RIGHT)-4
BASKETS WITH SOFT CLOSE

SS ROUND CYLINDER TROLLEY

**SS DUSTBIN 14L** 

**SS DUSTBIN HOLDER** 

**SS MULTIPURPOSE HOLDER** 

**SS ELEGANT PLAIN BASKET** 

**SS ELEGANT CUP & SAUCER BASKET** 

SS ELEGANT PERFORATED CUTLERY BASKET

SS ELEGANT THALI / PLATE BASKET

**SS GRAIN BASKET** 

**SS ELEGANT BOTTLE RACK BASKET** 

**SS ELEGANT PARTITION BASKET** 

**SS VERSATILE PLAIN BASKET** 

**SS VEGETABLE BASKET** 

**CUTLERY ORGANISER** 

SS WALL MERRY GO ROUND UNIT SET-2PCS **SS DISH RACK** 

**SS 3 TIER PULL-OUT** 

**SS 2 TIER SINK PULL-OUT** 

**SS ELITE TALL UNIT** 

**SS ELITE TALL SWING OUT** 