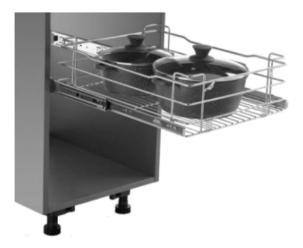

#### **Full Extension Mechanism**

The Full Extension Mechanism comprises of various slides which can be used in drawers, file cabinets, kitchen baskets, etc. Its functionality is to ensure easy and smooth sliding. This mechanism gives the convenience of "holding the drawer in its slot", which holds drawer in place and ensures it doesn't fall out of its slot even if it is fully drawn out.

- 1. Ball bearings help in reduction of friction
- 2. Holds the drawer in its slot and does not allow it to fall out
- 3. Gives higher load bearing capacity
- 4. Available in soft close, auto close and self-close options

**SS 3 TIER PULL-OUT** 

**SS 2 TIER SINK PULL-OUT** 

**SS ELITE TALL UNIT** 

**SS ELITE TALL SWING OUT** 