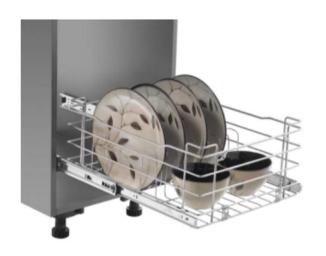

#### Handles

SS BASE CARROUSEL UNIT 3/4 QUARTER - 2PCS

**SS HALF-MOON TRAY-SET OF 2PCS** 

SS SWING CORNER LEFT/RIGHT SET OF 2PCS

SS GRAND MAGIC CORNER-4BASKET (UNIVERSAL) SS ELITE MAGIC CORNER (LEFT/RIGHT)-4
BASKETS WITH SOFT CLOSE

SS ROUND CYLINDER TROLLEY

**SS DUSTBIN 14L** 

**SS DUSTBIN HOLDER** 

**SS MULTIPURPOSE HOLDER** 

**SS ELEGANT PLAIN BASKET** 

**SS ELEGANT CUP & SAUCER BASKET** 

SS ELEGANT PERFORATED CUTLERY BASKET

SS ELEGANT THALI / PLATE BASKET

**SS GRAIN BASKET** 

**SS ELEGANT BOTTLE RACK BASKET** 

**SS ELEGANT PARTITION BASKET** 

**SS VERSATILE PLAIN BASKET** 

**SS VEGETABLE BASKET** 

**CUTLERY ORGANISER** 

SS WALL MERRY GO ROUND UNIT SET-2PCS **SS DISH RACK** 

**SS 3 TIER PULL-OUT** 

**SS 2 TIER SINK PULL-OUT** 

**SS ELITE TALL UNIT** 

**SS ELITE TALL SWING OUT** 