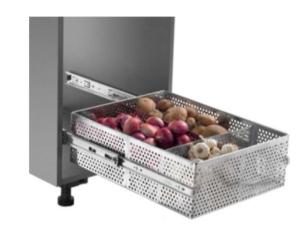

#### Handles

SS BASE CARROUSEL UNIT 3/4 QUARTER - 2PCS

**SS HALF-MOON TRAY-SET OF 2PCS** 

SS SWING CORNER LEFT/RIGHT SET OF 2PCS

SS GRAND MAGIC CORNER-4BASKET (UNIVERSAL) SS ELITE MAGIC CORNER (LEFT/RIGHT)-4
BASKETS WITH SOFT CLOSE

SS ROUND CYLINDER TROLLEY

**SS DUSTBIN 14L** 

**SS DUSTBIN HOLDER** 

**SS MULTIPURPOSE HOLDER** 

**SS ELEGANT PLAIN BASKET** 

**SS ELEGANT CUP & SAUCER BASKET** 

SS ELEGANT PERFORATED CUTLERY BASKET

SS ELEGANT THALI / PLATE BASKET

**SS GRAIN BASKET** 

**SS ELEGANT BOTTLE RACK BASKET** 

**SS ELEGANT PARTITION BASKET** 

**SS VERSATILE PLAIN BASKET** 

**SS VEGETABLE BASKET** 

**CUTLERY ORGANISER** 

SS WALL MERRY GO ROUND UNIT SET-2PCS **SS DISH RACK** 

**SS 3 TIER PULL-OUT** 

**SS 2 TIER SINK PULL-OUT** 

**SS ELITE TALL UNIT** 

**SS ELITE TALL SWING OUT** 