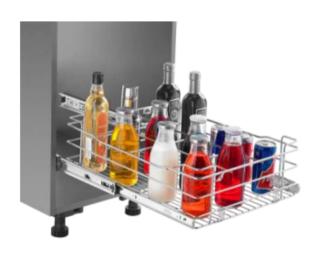

#### Handles

SS BASE CARROUSEL UNIT 3/4 QUARTER - 2PCS

**SS HALF-MOON TRAY-SET OF 2PCS** 

SS SWING CORNER LEFT/RIGHT SET OF 2PCS

SS GRAND MAGIC CORNER-4BASKET (UNIVERSAL) SS ELITE MAGIC CORNER (LEFT/RIGHT)-4
BASKETS WITH SOFT CLOSE

SS ROUND CYLINDER TROLLEY

**SS DUSTBIN 14L** 

**SS DUSTBIN HOLDER** 

**SS MULTIPURPOSE HOLDER** 

**SS ELEGANT PLAIN BASKET** 

**SS ELEGANT CUP & SAUCER BASKET** 

SS ELEGANT PERFORATED CUTLERY BASKET

SS ELEGANT THALI / PLATE BASKET

**SS GRAIN BASKET** 

**SS ELEGANT BOTTLE RACK BASKET** 

**SS ELEGANT PARTITION BASKET** 

**SS VERSATILE PLAIN BASKET** 

**SS VEGETABLE BASKET** 

**CUTLERY ORGANISER** 

SS WALL MERRY GO ROUND UNIT SET-2PCS **SS DISH RACK** 

**SS 3 TIER PULL-OUT** 

**SS 2 TIER SINK PULL-OUT** 

**SS ELITE TALL UNIT** 

**SS ELITE TALL SWING OUT** 