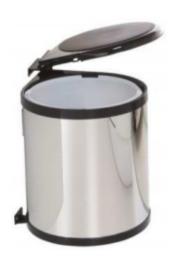

SS ROUND CYLINDER TROLLEY

**SS DUSTBIN 14L** 

**SS DUSTBIN HOLDER** 

**SS MULTIPURPOSE HOLDER** 

**SS ELEGANT PLAIN BASKET** 

**SS ELEGANT CUP & SAUCER BASKET** 

SS ELEGANT PERFORATED CUTLERY BASKET

SS ELEGANT THALI / PLATE BASKET