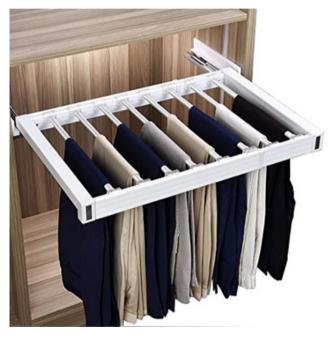

**Garnishry drawer organiser** 

**Towel and accessory rack** 

**Garnishry small tray** 

**Trouser rack organiser** 

**Trouser and Cloth rack** 

**Shoes Rack** 