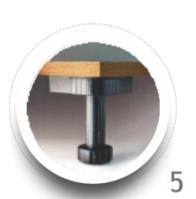

#### **Main Features -3**

The FEET are easy to mount and replace as can be seen in the sequence of photos. They are made with special techno polymers (Blend) and their sturdiness distinguishes them from those made in recycled plastic that are normally used.

The strain under load that each foot can withstand is guaranteed up to 720 kg (ISO). The holes in the carcass for the feet are not through carcass.

Particle board

**HDHMR** board

Particle board is manufactured from Wood particles. It is very economical and is available in less time, but it is not water proof.