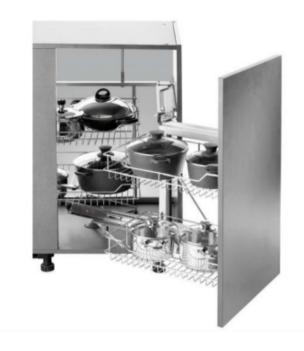

#### Handles

SS BASE CARROUSEL UNIT 3/4 QUARTER - 2PCS

**SS HALF-MOON TRAY-SET OF 2PCS** 

SS SWING CORNER LEFT/RIGHT SET OF 2PCS

SS GRAND MAGIC CORNER-4BASKET (UNIVERSAL) SS ELITE MAGIC CORNER (LEFT/RIGHT)-4
BASKETS WITH SOFT CLOSE

SS ROUND CYLINDER TROLLEY

**SS DUSTBIN 14L** 

**SS DUSTBIN HOLDER** 

**SS MULTIPURPOSE HOLDER** 

**SS ELEGANT PLAIN BASKET** 

**SS ELEGANT CUP & SAUCER BASKET** 

SS ELEGANT PERFORATED CUTLERY BASKET

SS ELEGANT THALI / PLATE BASKET

**SS GRAIN BASKET** 

**SS ELEGANT BOTTLE RACK BASKET** 

**SS ELEGANT PARTITION BASKET** 

**SS VERSATILE PLAIN BASKET** 

**SS VEGETABLE BASKET** 

**CUTLERY ORGANISER** 

SS WALL MERRY GO ROUND UNIT SET-2PCS **SS DISH RACK** 

**SS 3 TIER PULL-OUT** 

**SS 2 TIER SINK PULL-OUT** 

**SS ELITE TALL UNIT** 

**SS ELITE TALL SWING OUT** 