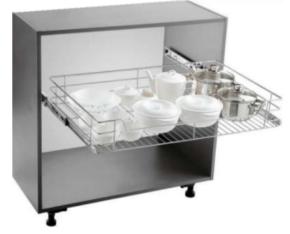

#### Handles

SS BASE CARROUSEL UNIT 3/4 QUARTER - 2PCS

**SS HALF-MOON TRAY-SET OF 2PCS** 

SS SWING CORNER LEFT/RIGHT SET OF 2PCS

SS GRAND MAGIC CORNER-4BASKET (UNIVERSAL) SS ELITE MAGIC CORNER (LEFT/RIGHT)-4
BASKETS WITH SOFT CLOSE

SS ROUND CYLINDER TROLLEY

**SS DUSTBIN 14L** 

**SS DUSTBIN HOLDER** 

**SS MULTIPURPOSE HOLDER** 

**SS ELEGANT PLAIN BASKET** 

**SS ELEGANT CUP & SAUCER BASKET** 

SS ELEGANT PERFORATED CUTLERY BASKET

SS ELEGANT THALI / PLATE BASKET

**SS GRAIN BASKET** 

**SS ELEGANT BOTTLE RACK BASKET** 

**SS ELEGANT PARTITION BASKET** 

**SS VERSATILE PLAIN BASKET** 

**SS VEGETABLE BASKET** 

**CUTLERY ORGANISER** 

SS WALL MERRY GO ROUND UNIT SET-2PCS **SS DISH RACK** 

**SS 3 TIER PULL-OUT** 

**SS 2 TIER SINK PULL-OUT** 

**SS ELITE TALL UNIT** 

**SS ELITE TALL SWING OUT** 