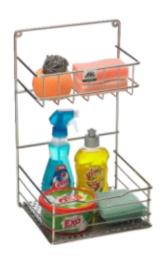

SS ROUND CYLINDER TROLLEY

**SS DUSTBIN 14L** 

**SS DUSTBIN HOLDER** 

**SS MULTIPURPOSE HOLDER** 

**SS ELEGANT PLAIN BASKET** 

**SS ELEGANT CUP & SAUCER BASKET** 

SS ELEGANT PERFORATED CUTLERY BASKET

SS ELEGANT THALI / PLATE BASKET

**SS GRAIN BASKET** 

**SS ELEGANT BOTTLE RACK BASKET** 

**SS ELEGANT PARTITION BASKET** 

**SS VERSATILE PLAIN BASKET** 

**SS VEGETABLE BASKET** 

**CUTLERY ORGANISER** 

SS WALL MERRY GO ROUND UNIT SET-2PCS **SS DISH RACK** 

**SS 3 TIER PULL-OUT** 

**SS 2 TIER SINK PULL-OUT** 

**SS ELITE TALL UNIT** 

**SS ELITE TALL SWING OUT** 