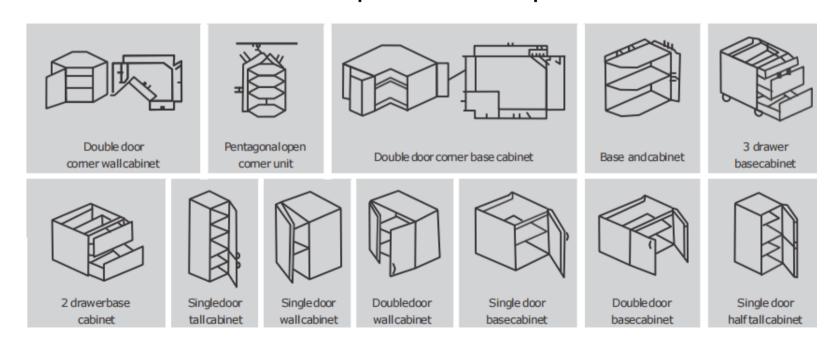

#### Components for your Modular Kitchen

A modular kitchen comprises of a number of components. To help you get a clearer understanding of the concept, we have broadly classified the kitchen into 5 components.

#### **Carcass**

The carcass is the basic structure of the kitchen and is responsible for its structural base. In simple words, it's the foundation of the skeletal structure of the kitchen which gives rise to the entire model constructed around and over it. The carcass usually comes in MDF/HDHMR/WPC/PLY- Marine or BWP/BWR grade. We, at Interno, take it as a duty to provide you with the perfect solution, standing true to our promise of good quality products with accurate consultation in terms of what kind of carcass would best suit a particular kitchen space/house.