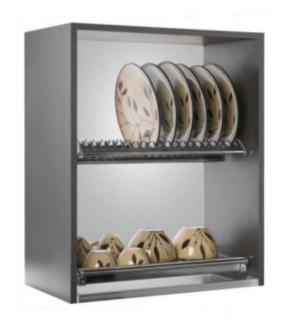

SS ROUND CYLINDER TROLLEY

**SS DUSTBIN 14L** 

**SS DUSTBIN HOLDER** 

**SS MULTIPURPOSE HOLDER** 

**SS ELEGANT PLAIN BASKET** 

**SS ELEGANT CUP & SAUCER BASKET** 

SS ELEGANT PERFORATED CUTLERY BASKET

SS ELEGANT THALI / PLATE BASKET

**SS GRAIN BASKET** 

**SS ELEGANT BOTTLE RACK BASKET** 

**SS ELEGANT PARTITION BASKET** 

**SS VERSATILE PLAIN BASKET** 

**SS VEGETABLE BASKET** 

**CUTLERY ORGANISER** 

SS WALL MERRY GO ROUND UNIT SET-2PCS **SS DISH RACK** 