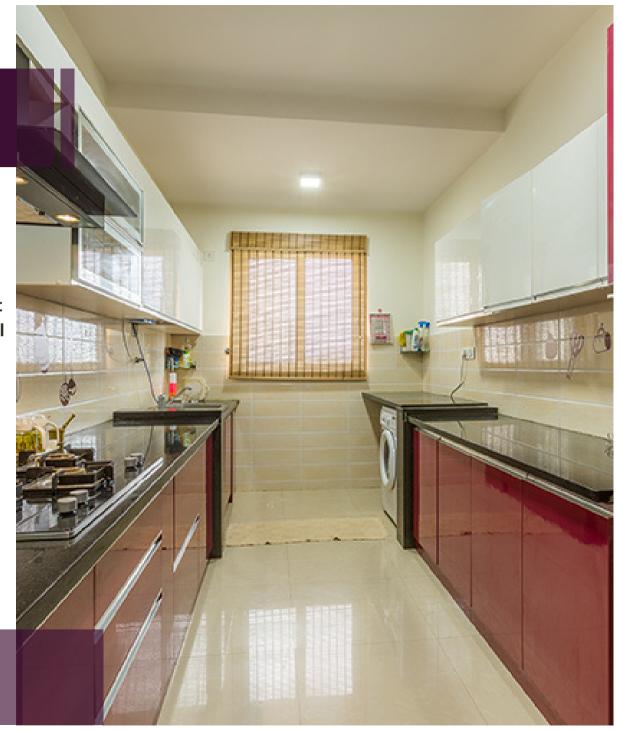

#### THE STRAIGHT LINE KITCHEN

To embellish a small kitchen space with a contemporary style a straight line kitchen, crafted by Evok, is the perfect solution. Designed for a studio format/smaller homes as the complete work station, the module stands on one wall and is in a single line. You can also choose from a wide range of features and shutter options to make your straight line kitchen more functional and stylish.