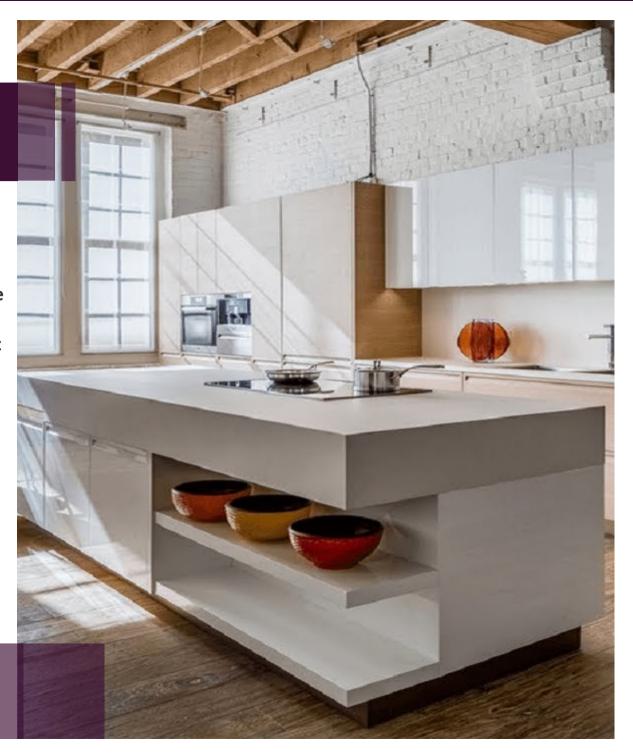

#### THE ISLAND KITCHEN

Contemporary lifestyles require a reflection in home styling as well.

Hence, the Island kitchen- a fashionable unit that uses one wall with another smaller unit either parallel or at a short distance from it. It is popularly preferred by those who do not want complete parallel formats and have plenty of space to use.