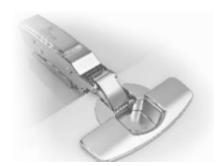

#### Hinges

Soft closing hinges help in easy opening and closing of cabinet

shutters, simplifying cooking experience by furthering comfort. They are made with Soft Close mechanism which facilitates smooth closing of doors. With Soft door hinges there is no slamming of the door, which leads to longevity and easy maintenance of your kitchen.

Some other features are:

1.The overload safety feature safeguards the hinge from

damage if the door is slammed.

2.The deactivation switch enables small or light doors to

close with the same high quality of motion.

3. Easily interchangeable with current compact hinge