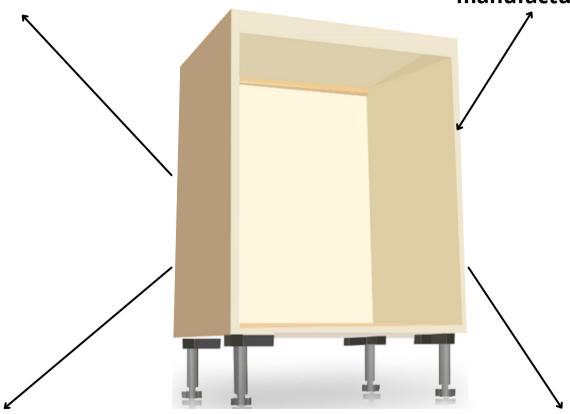

#### **Carcass**

The carcass is the basic structure of the kitchen and is responsible for its structural base. In simple words, it's the foundation of the skeletal structure of the kitchen which gives rise to the entire model constructed around and over it. The carcass usually comes in MDF/HDHMR/WPC/PLY- Marine or BWP/BWR grade. We, at Interno, take it as a duty to provide you with the perfect solution, standing true to our promise of good quality products with accurate consultation in terms of what kind of carcass would best suit a particular kitchen space/house.

#### **Main Features -3**

The FEET are easy to mount and replace as can be seen in the sequence of photos. They are made with special techno polymers (Blend) and their sturdiness distinguishes them from those made in recycled plastic that are normally used.

The strain under load that each foot can withstand is guaranteed up to 720 kg (ISO). The holes in the carcass for the feet are not through carcass.

Particle board

**HDHMR** board

Particle board is manufactured from Wood particles. It is very economical and is available in less time, but it is not water proof.