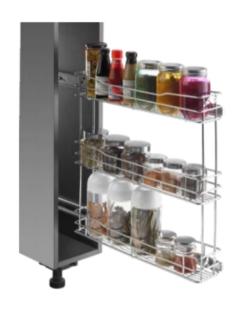

**SS 3 TIER PULL-OUT** 

**SS 2 TIER SINK PULL-OUT** 

**SS ELITE TALL UNIT** 

**SS ELITE TALL SWING OUT** 