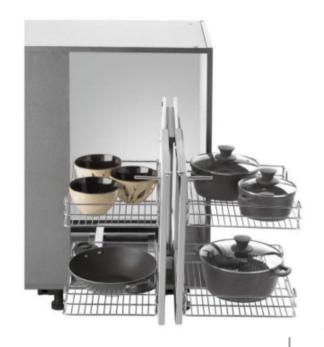

#### Handles

SS BASE CARROUSEL UNIT 3/4 QUARTER - 2PCS

**SS HALF-MOON TRAY-SET OF 2PCS** 

SS SWING CORNER LEFT/RIGHT SET OF 2PCS

SS GRAND MAGIC CORNER-4BASKET (UNIVERSAL) SS ELITE MAGIC CORNER (LEFT/RIGHT)-4
BASKETS WITH SOFT CLOSE

SS ROUND CYLINDER TROLLEY

**SS DUSTBIN 14L** 

**SS DUSTBIN HOLDER** 

**SS MULTIPURPOSE HOLDER** 

**SS ELEGANT PLAIN BASKET** 

**SS ELEGANT CUP & SAUCER BASKET** 

SS ELEGANT PERFORATED CUTLERY BASKET

SS ELEGANT THALI / PLATE BASKET

**SS GRAIN BASKET** 

**SS ELEGANT BOTTLE RACK BASKET** 

**SS ELEGANT PARTITION BASKET** 

**SS VERSATILE PLAIN BASKET** 

**SS VEGETABLE BASKET** 

**CUTLERY ORGANISER** 

SS WALL MERRY GO ROUND UNIT SET-2PCS **SS DISH RACK** 

**SS 3 TIER PULL-OUT** 

**SS 2 TIER SINK PULL-OUT** 

**SS ELITE TALL UNIT** 

**SS ELITE TALL SWING OUT** 