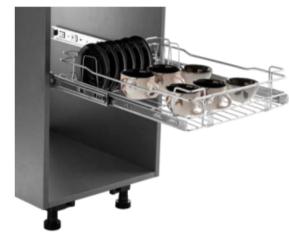

#### **Full Extension Mechanism**

The Full Extension Mechanism comprises of various slides which can be used in drawers, file cabinets, kitchen baskets, etc. Its functionality is to ensure easy and smooth sliding. This mechanism gives the convenience of "holding the drawer in its slot", which holds drawer in place and ensures it doesn't fall out of its slot even if it is fully drawn out.

- 1. Ball bearings help in reduction of friction
- 2. Holds the drawer in its slot and does not allow it to fall out
- 3. Gives higher load bearing capacity
- 4. Available in soft close, auto close and self-close options

**SS 3 TIER PULL-OUT** 

**SS 2 TIER SINK PULL-OUT** 

**SS ELITE TALL UNIT** 

**SS ELITE TALL SWING OUT** 