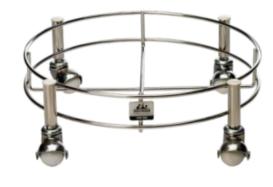

SS ROUND CYLINDER TROLLEY

**SS DUSTBIN 14L** 

**SS DUSTBIN HOLDER** 

**SS MULTIPURPOSE HOLDER** 

**SS ELEGANT PLAIN BASKET** 

**SS ELEGANT CUP & SAUCER BASKET** 

SS ELEGANT PERFORATED CUTLERY BASKET

SS ELEGANT THALI / PLATE BASKET