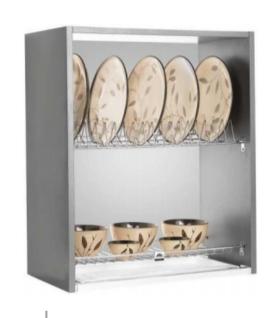

SS ROUND CYLINDER TROLLEY

**SS DUSTBIN 14L** 

**SS DUSTBIN HOLDER** 

**SS MULTIPURPOSE HOLDER** 

**SS ELEGANT PLAIN BASKET** 

**SS ELEGANT CUP & SAUCER BASKET** 

SS ELEGANT PERFORATED CUTLERY BASKET

SS ELEGANT THALI / PLATE BASKET

**SS GRAIN BASKET** 

**SS ELEGANT BOTTLE RACK BASKET** 

**SS ELEGANT PARTITION BASKET** 

**SS VERSATILE PLAIN BASKET** 

**SS VEGETABLE BASKET** 

**CUTLERY ORGANISER** 

SS WALL MERRY GO ROUND UNIT SET-2PCS **SS DISH RACK** 