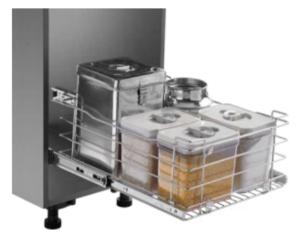

#### Handles

SS BASE CARROUSEL UNIT 3/4 QUARTER - 2PCS

**SS HALF-MOON TRAY-SET OF 2PCS** 

SS SWING CORNER LEFT/RIGHT SET OF 2PCS

SS GRAND MAGIC CORNER-4BASKET (UNIVERSAL) SS ELITE MAGIC CORNER (LEFT/RIGHT)-4
BASKETS WITH SOFT CLOSE

SS ROUND CYLINDER TROLLEY

**SS DUSTBIN 14L** 

**SS DUSTBIN HOLDER** 

**SS MULTIPURPOSE HOLDER** 

**SS ELEGANT PLAIN BASKET** 

**SS ELEGANT CUP & SAUCER BASKET** 

SS ELEGANT PERFORATED CUTLERY BASKET

SS ELEGANT THALI / PLATE BASKET

**SS GRAIN BASKET** 

**SS ELEGANT BOTTLE RACK BASKET** 

**SS ELEGANT PARTITION BASKET** 

**SS VERSATILE PLAIN BASKET** 

**SS VEGETABLE BASKET** 

**CUTLERY ORGANISER** 

SS WALL MERRY GO ROUND UNIT SET-2PCS **SS DISH RACK** 

**SS 3 TIER PULL-OUT** 

**SS 2 TIER SINK PULL-OUT** 

**SS ELITE TALL UNIT** 

**SS ELITE TALL SWING OUT** 